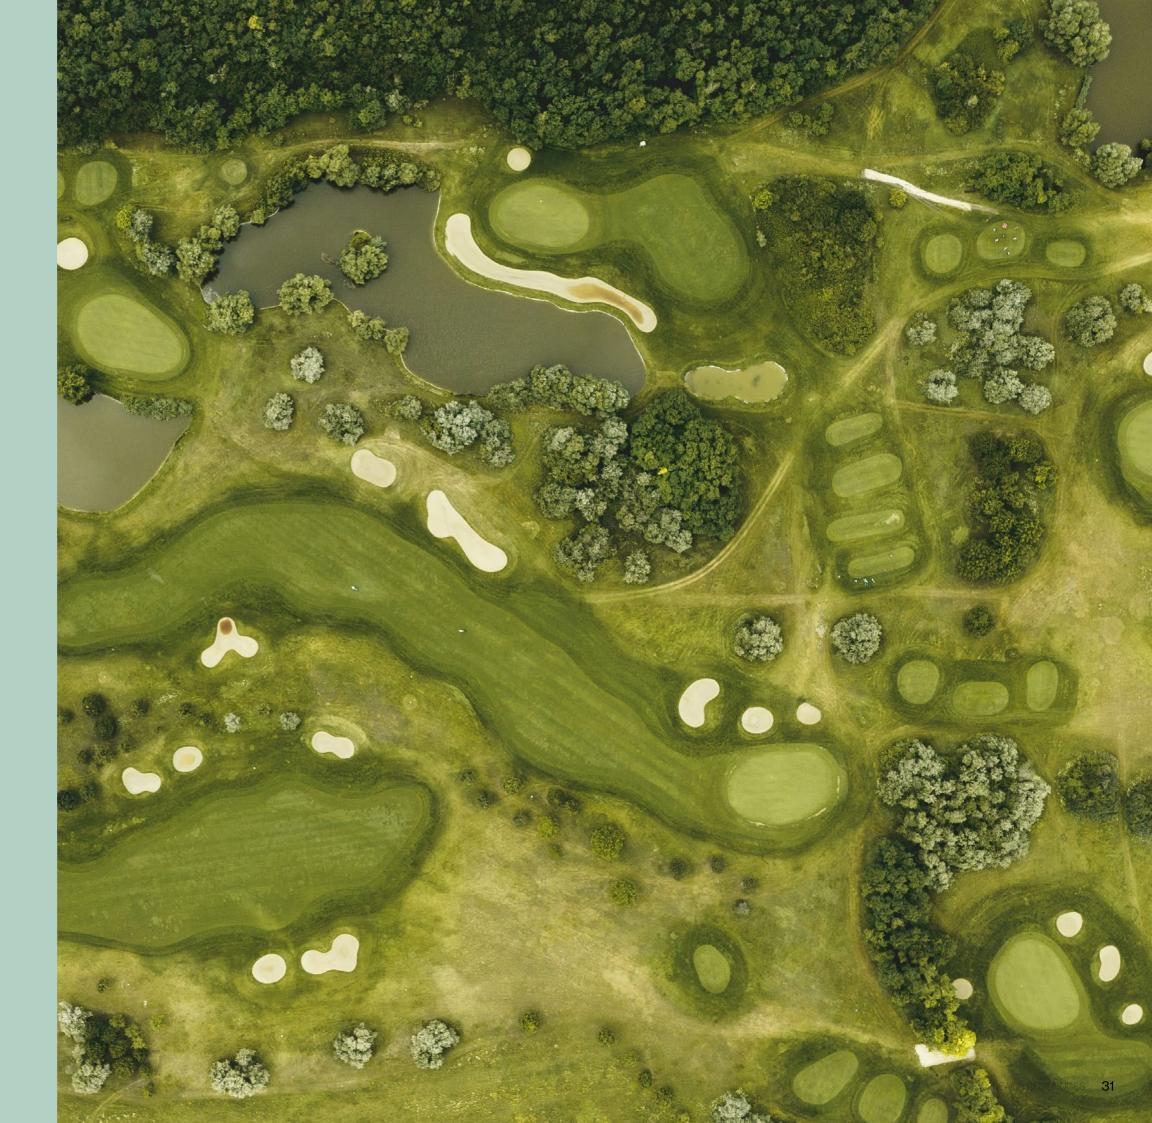

#### GOLF COURSE

#### UNMATCHED ISLAND GOLFING

Embark on a journey of shared dreams, where friends come together on the lush expanse of an opulent golf course to strengthen bonds and create cherished memories.

Each step taken on soft blades of the lush 18-hole golf course with immaculate greens where each swing is set against a backdrop of crystal-clear waters of the island turning every game into a celebration of friendship and shared experiences.