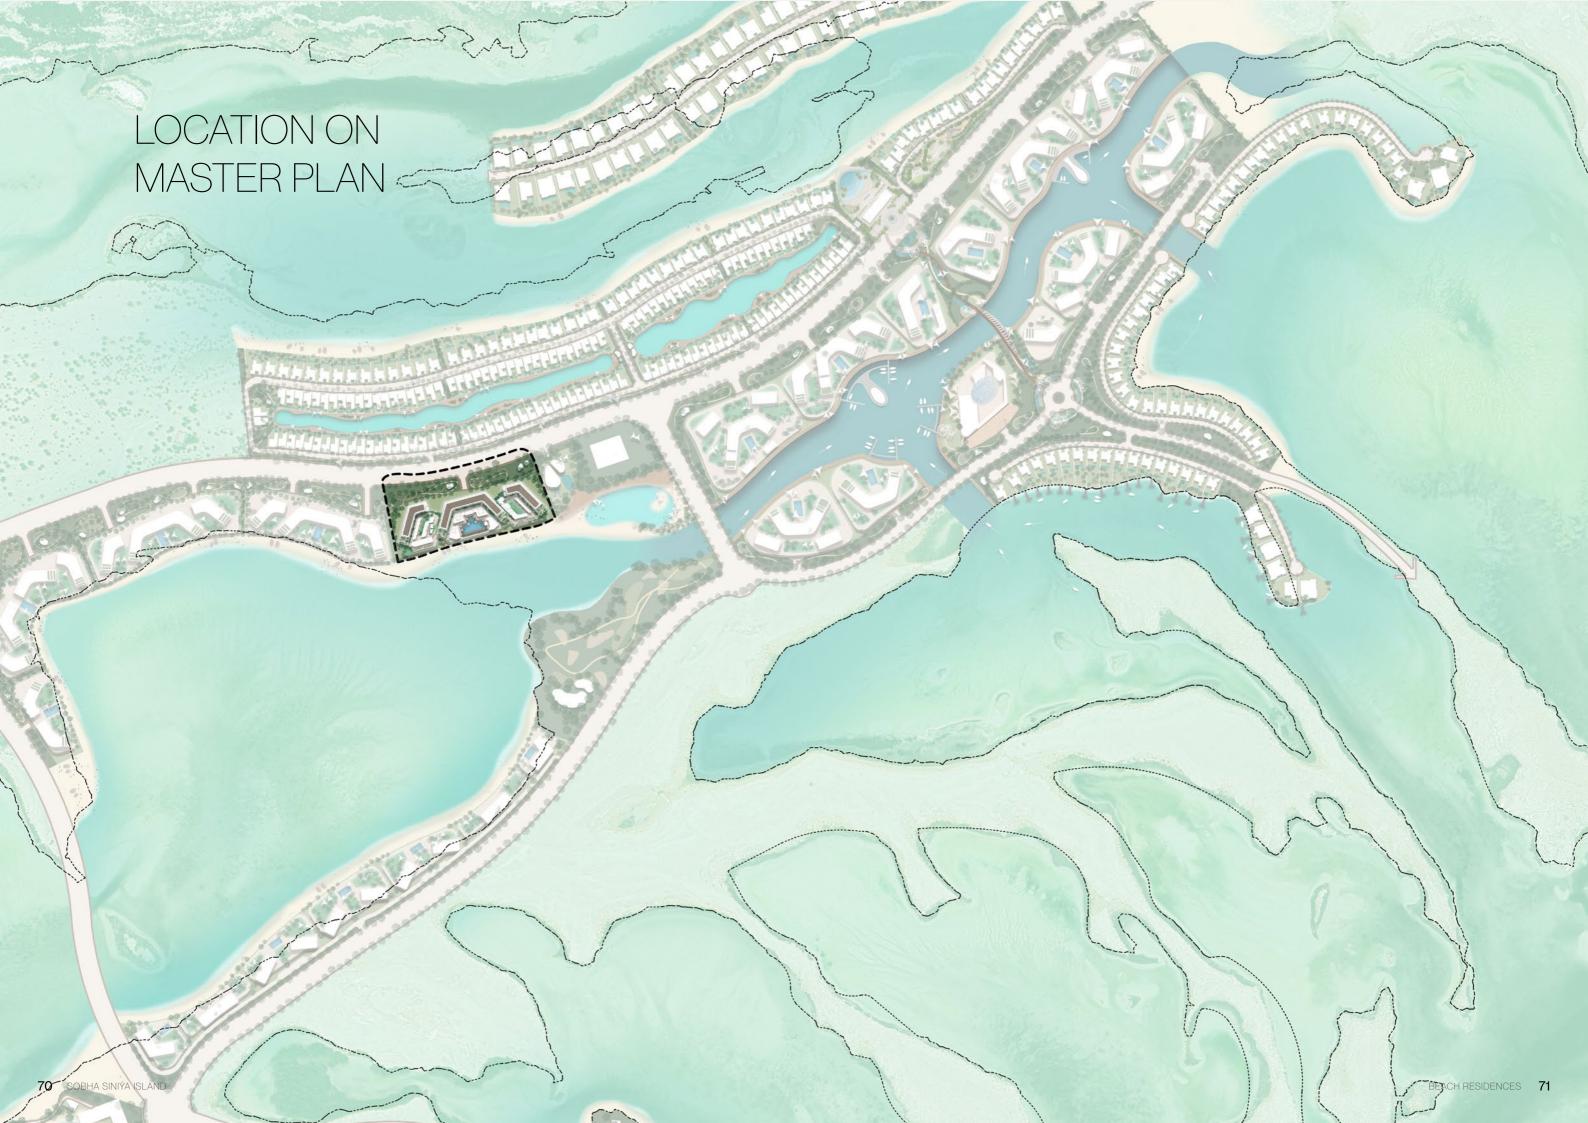

## LOCATION

EMBRACE YOUR NATURAL HAVEN

Sobha Siniya Island stands as one of UAE's precious natural gems waiting to be explored. The island seamlessly blends the tranquil sounds and serene views of the Arabian Gulf providing a constant reminder of nature's untouched beauty.

## LOCATION

#### A WHOLE NEW WORLD

Sobha Siniya Island boasts diverse habitats ranging from pristine white sand beaches to lush mangroves decorated by a rich tapestry of unique wildlife including gazelles, oryx, flamingos and rare turtles.